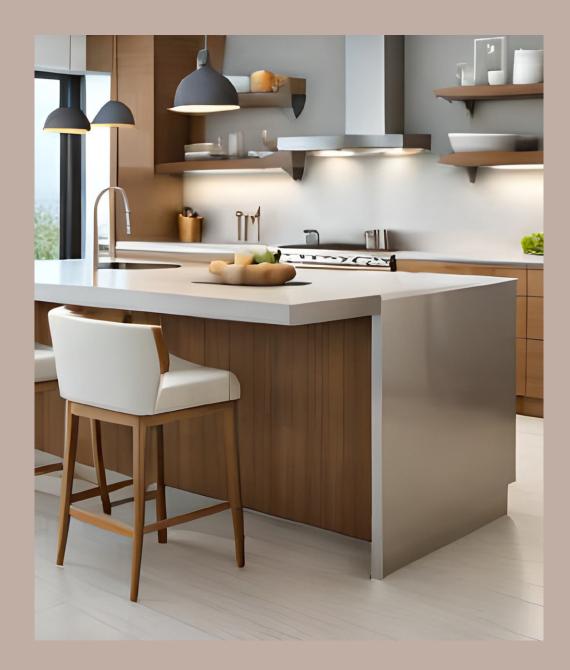

# Applications for every space

SilkSurface presents a versatile solution ideal for kitchens, bathrooms and laundries and is an excellent choice for those seeking a unified, safe material across their projects.

Its adaptability streamlines the design process, ensuring a cohesive look and feel. Combining the appeal of natural stone with safety, SilkSurface is an installer-friendly alternative to engineered stone.

Similar to timber, it can be cut, sanded, and polished with ease, allowing for straightforward repairs in case of scratches or damages, unlike traditional stone. Our SilkSurface Care Kit simplifies maintenance, ensuring your kitchen, bathroom, or laundry benchtop retains its original shine effortlessly.

SilkSurface stands as a testament to safety, aesthetics, and functionality in one innovative material.