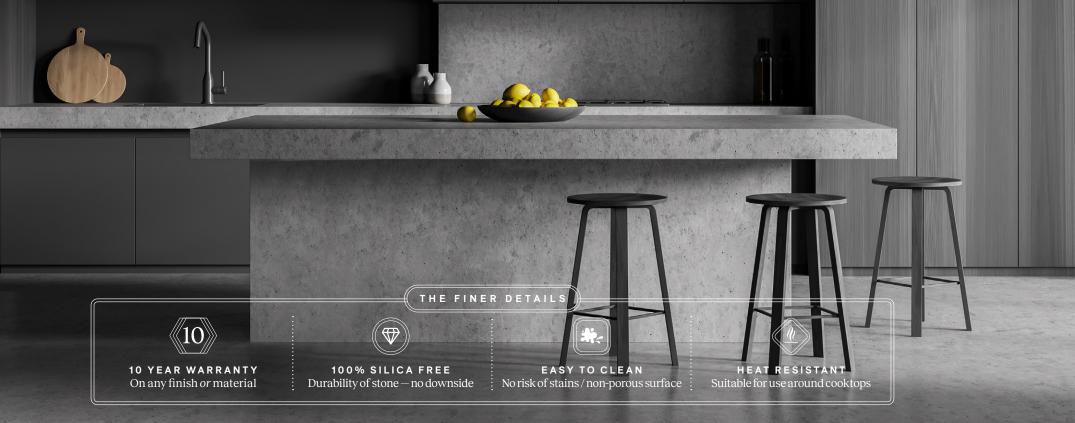

# Applications for every space

SilkSurface presents a versatile solution ideal for kitchens, bathrooms and laundries and is an excellent choice for those seeking a unified, safe material across their projects.

Its adaptability streamlines the design process, ensuring a cohesive look and feel. Combining the appeal of natural stone with safety, SilkSurface is an installer-friendly alternative to engineered stone.

Similar to timber, it can be cut, sanded, and polished with ease, allowing for straightforward repairs in case of scratches or damages, unlike traditional stone. Our SilkSurface Care Kit simplifies maintenance, ensuring your kitchen, bathroom, or laundry benchtop retains its original shine effortlessly.

SilkSurface stands as a testament to safety, aesthetics, and functionality in one innovative material.