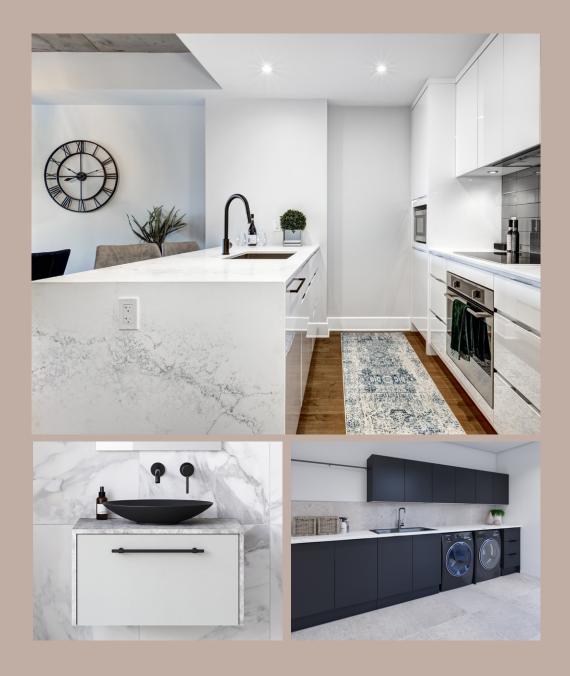

# Applications for every space

SilkSurface presents a versatile solution ideal for kitchens, bathrooms and laundries and is an excellent choice for those seeking a unified, safe material across their projects.

Its adaptability streamlines the design process, ensuring a cohesive look and feel. Combining the appeal of natural stone with safety, SilkSurface is an installer-friendly alternative to engineered stone.

Similar to timber, it can be cut, sanded, and polished with ease, allowing for straightforward repairs in case of scratches or damages, unlike traditional stone. Our SilkSurface Care Kit simplifies maintenance, ensuring your kitchen, bathroom, or laundry benchtop retains its original shine effortlessly.

SilkSurface stands as a testament to safety, aesthetics, and functionality in one innovative material.