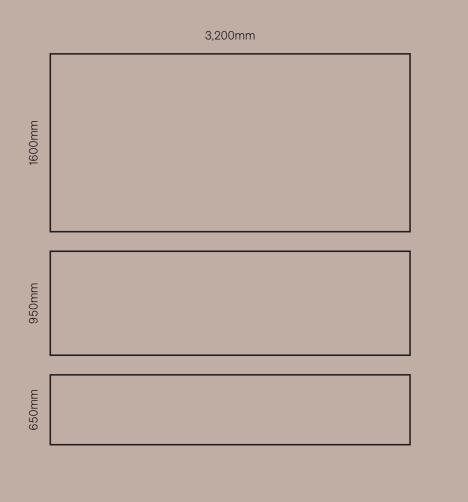

#### Sheet sizes

#### 20mm thick

1600 wide slabs currently only available in Infinity Range. 1600 wide slabs to be available in Deluxe and Standard range by mid 2024.