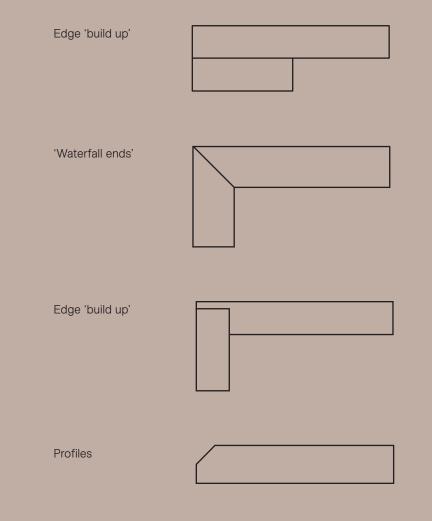

ity in one innovative material.



#### Colour ranges

#### INFINITY

STANDARD



#### DELUXE



Bianco Pearl

Calcutta Snow Carrara

Cobblonite

Grigio Stone

Lapis Salt

Moonstone

Organica

# Albastera

## Bronzite

# Ice Nuovo

# Luminice

CS

# Lustra Silk

# Opalora

# Riverina

# Silk Whisper

#### Stratiss Nuovo

# Terramoss

### Terranite

# Topaz

# Bianco Pearl

# Calcutta Snow

# Carrara

# Cobblonite

# Lapis Salt

### Moonstone

Yan.

# Organica

# Grigio Stone

#### Arctic White

## Blanca Granite

#### Star Dust

#### White Crystal Boulder

#### Sheet sizes

#### 20mm thick



1600 wide slabs currently only available in Infinity Range. 1600 wide slabs to be available in Deluxe and Standard range by mid 2024.

# Joining methods

Easily joined with matching glues available.





## How to buy

SilkSurface is available exclusively through:



**E:** sales@silksurface.com.au **P:** 02 6773 8510

Disclaimer: Please see actual sample swatches to verify colours. For high volumes or project quantities, contact our sales team for bespoke pricing.



sales@silksurface.com.au | 02 6773 8510 | 22 Myrtle Drive, Armidale New South Wales 2350 www.silksurface.com.au